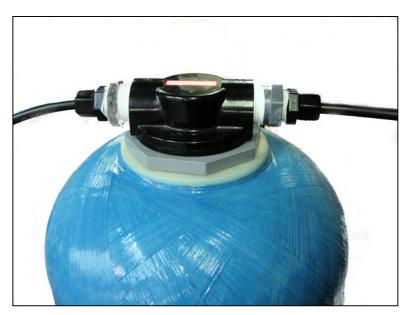

## **DI-50-1"-SX EXCHANGE TANK**

THE WATER KING DI EXCHANGE TANK SERIES DEIONIZER IS SINGLE UNITS CONTAINING BOTH CATION AND ANION RESIN IN A SINGLE VESSEL.

THE MIXED RESIN ACT LIKE A SERIES OF ALTERNATING CATION AND ANION EXCHANGE TANKS TO PRODUCE VERY HIGH QUALITY WATER.

IN MIXED BED DEIONIZERS, THE RESINS MUST BE SEPARATED BEFORE REGENERATION. AFTER REGENERATION AND RINSING, THEY HAVE TO E REMIXED BEFORE RETURNING TO SERVICE.

THE DI EXCHANGE TANK SERIES DEIONIZER DOES NOT REGENERATE AUTOMATICALLY.